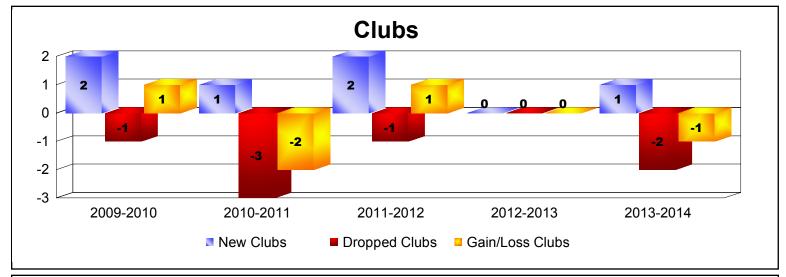

District D 2

As of June 2014 Cumulative

| Year      | New<br>Clubs | Dropped<br>Clubs | Gain/<br>Loss<br>Clubs | New<br>Members | Charter<br>Members | Reinstate<br>Members | Transfer<br>Members | Total<br>Member<br>Added | Total<br>Members<br>Dropped | Gain/<br>Loss<br>Members |
|-----------|--------------|------------------|------------------------|----------------|--------------------|----------------------|---------------------|--------------------------|-----------------------------|--------------------------|
| 2009-2010 | 2            | -1               | 1                      | 75             | 42                 | 59                   | 6                   | 182                      | -168                        | 14                       |
| 2010-2011 | 1            | -3               | -2                     | 74             | 20                 | 22                   | 1                   | 117                      | -179                        | -62                      |
| 2011-2012 | 2            | -1               | 1                      | 119            | 54                 | 41                   | 0                   | 214                      | -118                        | 96                       |
| 2012-2013 | 0            | 0                | 0                      | 118            | 0                  | 30                   | 1                   | 149                      | -125                        | 24                       |
| 2013-2014 | 1            | -2               | -1                     | 119            | 26                 | 2                    | 4                   | 151                      | -133                        | 18                       |
| Average   | 1            | -1               | 0                      | 101            | 28                 | 31                   | 2                   | 163                      | -145                        | 18                       |