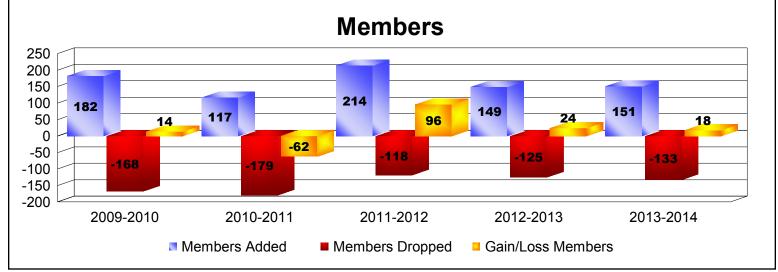

District D 2

As of June 2014 Cumulative

| Year      | New<br>Clubs | Dropped<br>Clubs | Gain/<br>Loss<br>Clubs | New<br>Members | Charter<br>Members | Reinstate<br>Members | Transfer<br>Members | Total<br>Member<br>Added | Total<br>Members<br>Dropped | Gain/<br>Loss<br>Members |
|-----------|--------------|------------------|------------------------|----------------|--------------------|----------------------|---------------------|--------------------------|-----------------------------|--------------------------|
| 2009-2010 | 2            | -1               | 1                      | 75             | 42                 | 59                   | 6                   | 182                      | -168                        | 14                       |
| 2010-2011 | 1            | -3               | -2                     | 74             | 20                 | 22                   | 1                   | 117                      | -179                        | -62                      |
| 2011-2012 | 2            | -1               | 1                      | 119            | 54                 | 41                   | 0                   | 214                      | -118                        | 96                       |
| 2012-2013 | 0            | 0                | 0                      | 118            | 0                  | 30                   | 1                   | 149                      | -125                        | 24                       |
| 2013-2014 | 1            | -2               | -1                     | 119            | 26                 | 2                    | 4                   | 151                      | -133                        | 18                       |
| Average   | 1            | -1               | 0                      | 101            | 28                 | 31                   | 2                   | 163                      | -145                        | 18                       |